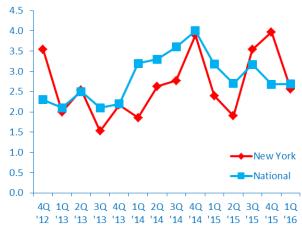

ew York's Middle Market Defined

**ANNUAL REVENUE** 

\$10MM—\$1B

\$







**NEARLY** 

10,200

**BUSINESSES** 



**NEARLY** 

\$500B

IN ANNUAL REVENUE



**REPRESENTS** 

0.9%

OF ALL NEW YORK COMPANIES



**EMPLOYS** 

31%

OF THE NEW YORK WORKFORCE



**GENERATES** 

19%

OF ALL NEW YORK BUSINESS REVENUE



#### **Diverse**



construction **6.1%** 



FINANCE & INSURANCE

**8.1**%



11.6%



PROFESSIONAL SERVICES

9.3%



**9.1%** 



MANUFACTURING

13.3%



wholesale trade 13.0%



TRANSPORTATION & WAREHOUSING

2.1%

SOURCE: 2014 D&B DATA



#### 1Q 2016 | STATE MIDDLE MARKET INDICATOR

# NEW YORK GROWTH VS. NATIONAL

#### Revenue Growth past 12 months



#### **Employment Growth past 12 months**



#### Revenue Growth next 12 months



#### **Employment Growth next 12 months**



IN COLLABORATION WITH