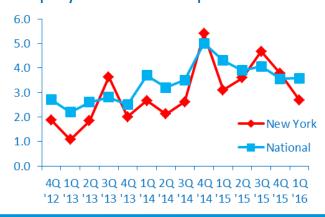

80%

IN COLLABORATION WITH









## MEET NEW YORK STATE'S MIDDLE MARKET

#### New York's Middle Market Defined

**ANNUAL REVENUE** 

\$10MM—\$1B

\$







**NEARLY** 

10,200

**BUSINESSES** 



**NEARLY** 

\$500B

IN ANNUAL REVENUE



**REPRESENTS** 

0.9%

OF ALL NEW YORK COMPANIES



**EMPLOYS** 

31%

OF THE NEW YORK WORKFORCE



**GENERATES** 

19%

OF ALL NEW YORK BUSINESS REVENUE



#### **Diverse**



construction **6.1%** 



FINANCE & INSURANCE

**8.1**%



11.6%



PROFESSIONAL SERVICES

9.3%



**9.1%** 



MANUFACTURING

13.3%



wholesale trade 13.0%



TRANSPORTATION & WAREHOUSING

2.1%

SOURCE: 2014 D&B DATA



#### 1Q 2016 | STATE MIDDLE MARKET INDICATOR

# NEW YORK GROWTH VS. NATIONAL

#### Revenue Growth past 12 months



#### **Employment Growth past 12 months**



#### Revenue Growth next 12 months



#### **Employment Growth next 12 months**



IN COLLABORATION WITH