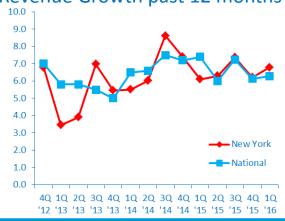

. NATIONAL MIDDLE MARKET |||||||||

51%

73%

80%

IN COLLABORATION WITH









## MEET NEW YORK STATE'S MIDDLE MARKET

#### New York's Middle Market Defined

**ANNUAL REVENUE** 

\$10MM—\$1B

\$







**NEARLY** 

10,200

**BUSINESSES** 



**NEARLY** 

\$500B

IN ANNUAL REVENUE



**REPRESENTS** 

0.9%

OF ALL NEW YORK COMPANIES



**EMPLOYS** 

31%

OF THE NEW YORK WORKFORCE



**GENERATES** 

19%

OF ALL NEW YORK BUSINESS REVENUE



#### **Diverse**



construction **6.1%** 



FINANCE & INSURANCE

**8.1**%



11.6%



PROFESSIONAL SERVICES

9.3%



**9.1%** 



MANUFACTURING

13.3%



wholesale trade 13.0%



TRANSPORTATION & WAREHOUSING

2.1%

SOURCE: 2014 D&B DATA



#### 1Q 2016 | STATE MIDDLE MARKET INDICATOR

# NEW YORK GROWTH VS. NATIONAL

#### Revenue Growth past 12 months



#### **Employment Growth past 12 months**



#### Revenue Growth next 12 months



#### **Employment Growth next 12 months**



IN COLLABORATION WITH