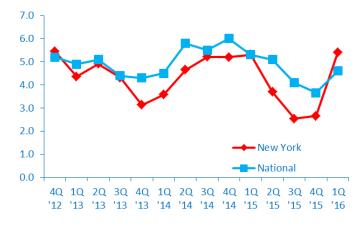

# MEET NEW YORK STATE'S MIDDLE MARKET

#### New York's Middle Market Defined

**ANNUAL REVENUE** 

\$10MM—\$1B

\$







**NEARLY** 

10,200

**BUSINESSES** 



**NEARLY** 

\$500B

IN ANNUAL REVENUE



**REPRESENTS** 

0.9%

OF ALL NEW YORK COMPANIES



**EMPLOYS** 

31%

OF THE NEW YORK WORKFORCE



**GENERATES** 

19%

OF ALL NEW YORK BUSINESS REVENUE



#### **Diverse**



construction **6.1%** 



FINANCE & INSURANCE

**8.1**%



11.6%



PROFESSIONAL SERVICES

9.3%



**9.1%** 



MANUFACTURING

13.3%



wholesale trade 13.0%



TRANSPORTATION & WAREHOUSING

2.1%

SOURCE: 2014 D&B DATA



#### 1Q 2016 | STATE MIDDLE MARKET INDICATOR

# NEW YORK GROWTH VS. NATIONAL

#### Revenue Growth past 12 months



#### **Employment Growth past 12 months**



#### Revenue Growth next 12 months



#### **Employment Growth next 12 months**



IN COLLABORATION WITH